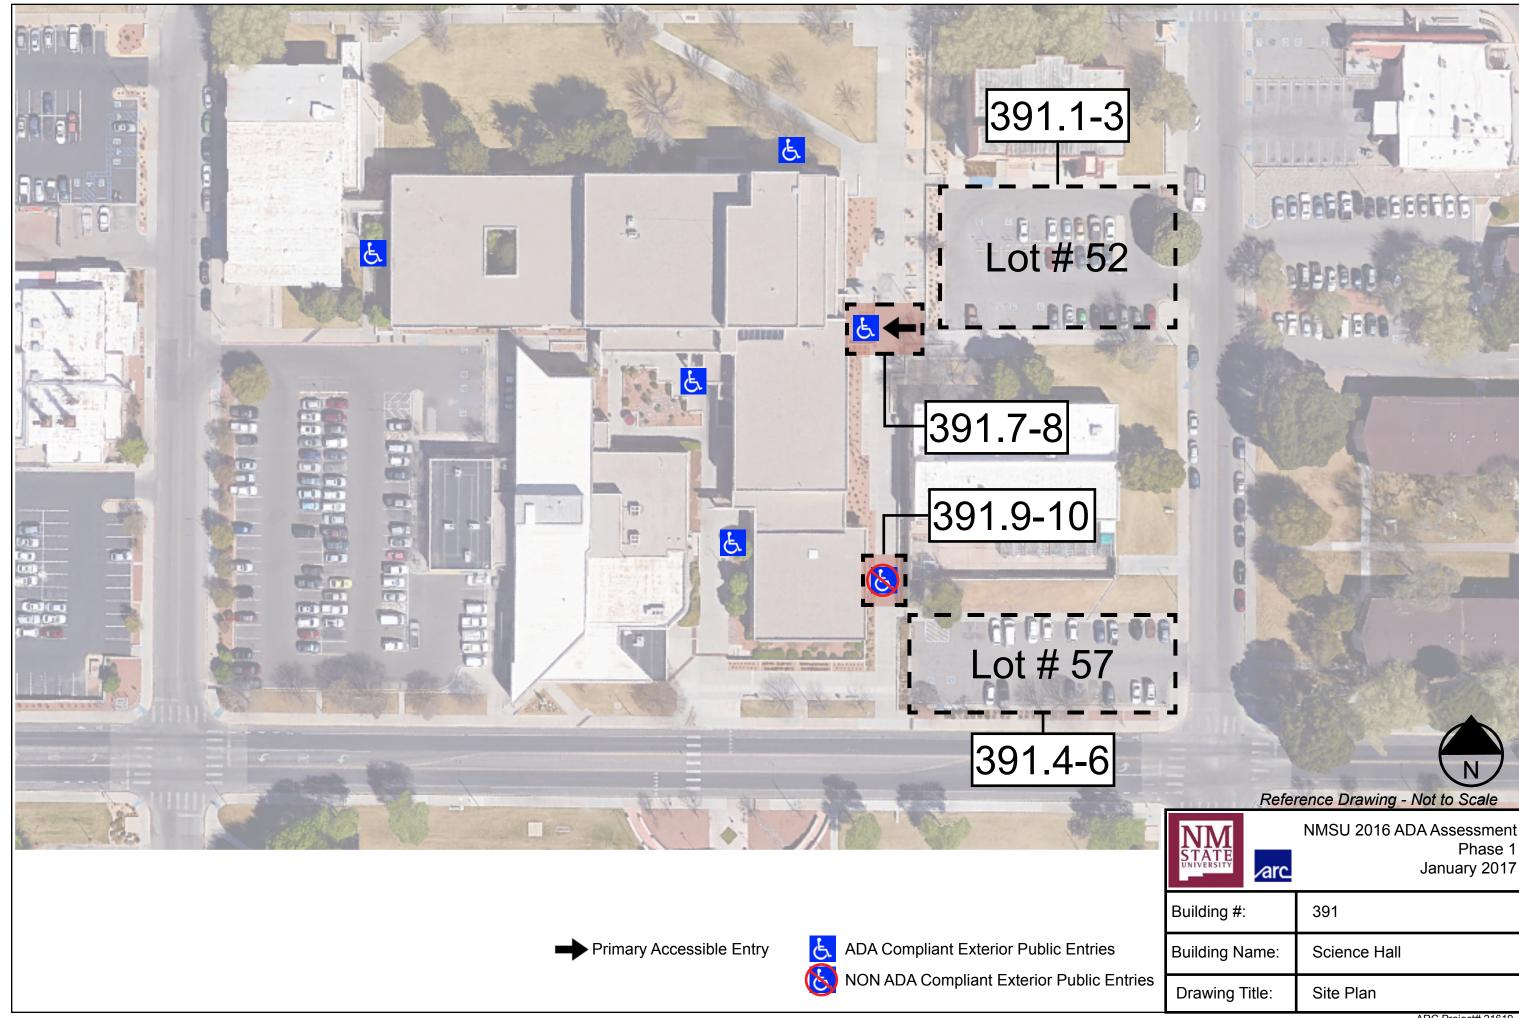

Primary Accessible Entry

| NM<br>STATE<br>UNIVERSITY | NMSU 2016 ADA Assessment<br>Phase 1<br>January 2017 |
|---------------------------|-----------------------------------------------------|
| Building #:               | 391                                                 |
| Building Name:            | Science Hall                                        |
| Drawing Title:            | Site Plan                                           |
| · ·                       | APC Project# 21610                                  |

Primary Accessible Entry

| NM<br>STATE<br>UNIVERSITY | NMSU 2016 ADA Assessment<br>Phase 1<br>January 2017 |  |
|---------------------------|-----------------------------------------------------|--|
| Building #:               | 391                                                 |  |
| Building Name:            | Science Hall                                        |  |
| Drawing Title:            | Site Plan                                           |  |