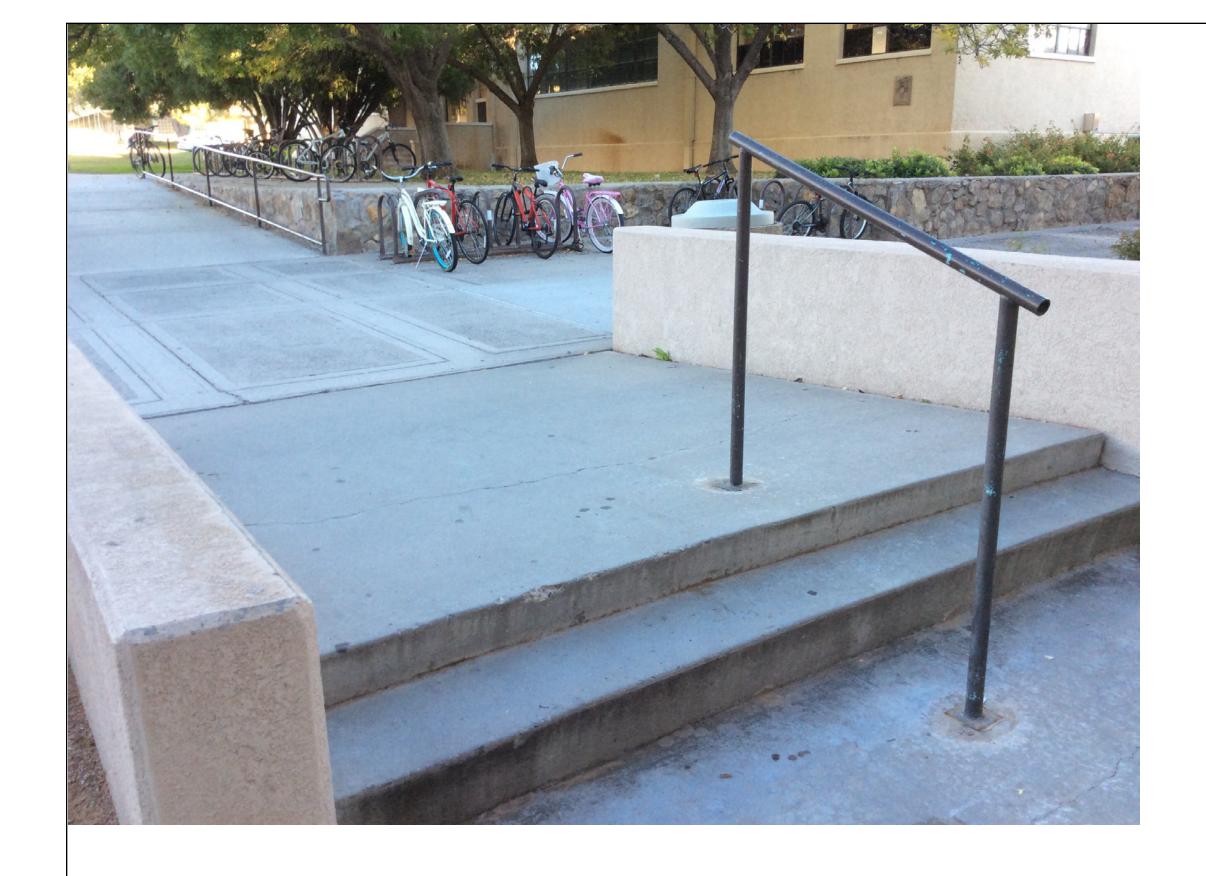

Primary Accessible Entry



| NM<br>STATE<br>UNIVERSITY | NMSU 2016 ADA Assessment<br>Phase 1<br>January 2017 |
|---------------------------|-----------------------------------------------------|
| Building #:               | 391                                                 |
| Building Name:            | Science Hall                                        |
| Drawing Title:            | Site Plan                                           |
| · ·                       | APC Project# 21610                                  |



Primary Accessible Entry



| NM<br>STATE<br>UNIVERSITY | NMSU 2016 ADA Assessment<br>Phase 1<br>January 2017 |  |
|---------------------------|-----------------------------------------------------|--|
| Building #:               | 391