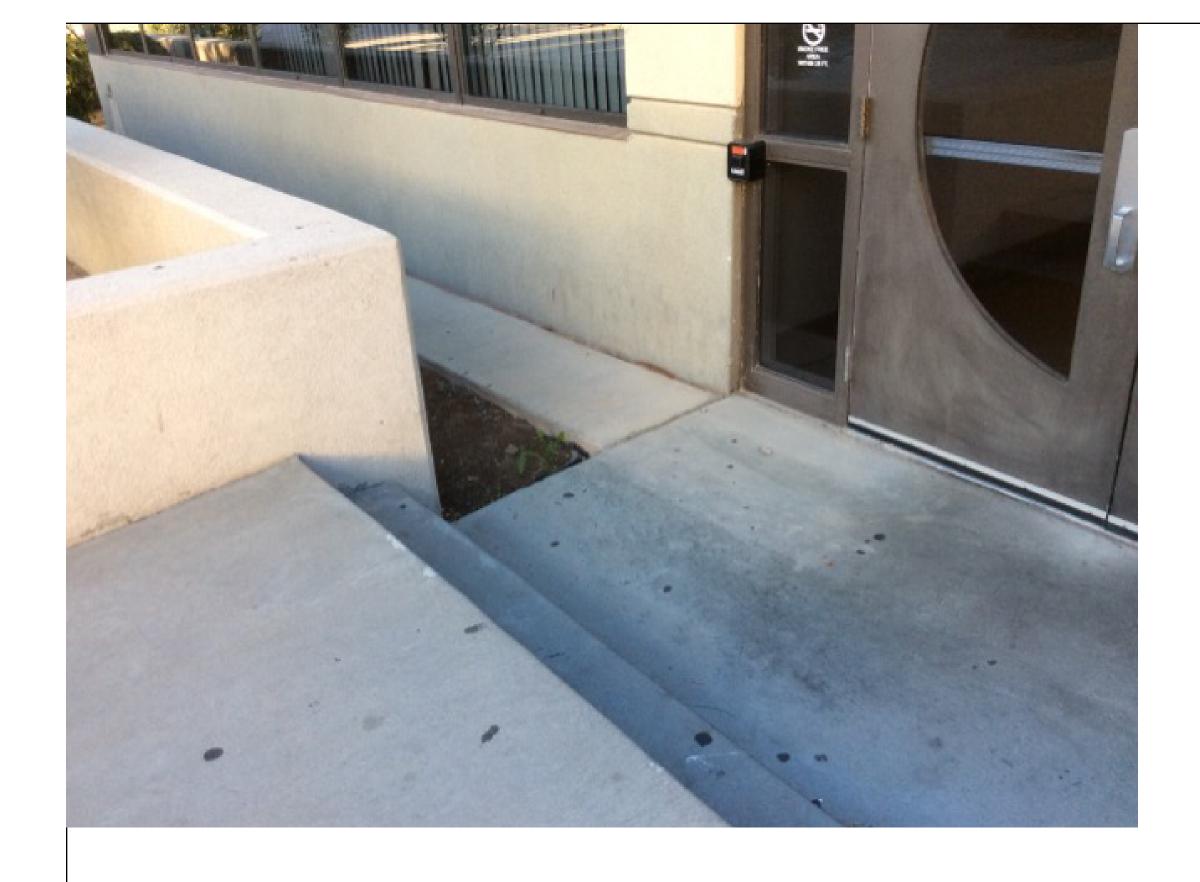

Primary Accessible Entry



| NM<br>STATE<br>UNIVERSITY | NMSU 2016 ADA Assessment<br>Phase 1<br>January 2017 |
|---------------------------|-----------------------------------------------------|
| Building #:               | 391                                                 |
| Building Name:            | Science Hall                                        |
| Drawing Title:            | Site Plan                                           |
| · ·                       | APC Project# 21610                                  |



Primary Accessible Entry



| NM<br>STATE<br>UNIVERSITY | NMSU 2016 ADA Assessment<br>Phase 1<br>January 2017 |  |
|---------------------------|-----------------------------------------------------|--|
| Building #:               | 391                                                 |  |
| Building Name:            | Science Hall                                        |  |
| Drawing Title:            | Site Plan                                           |  |